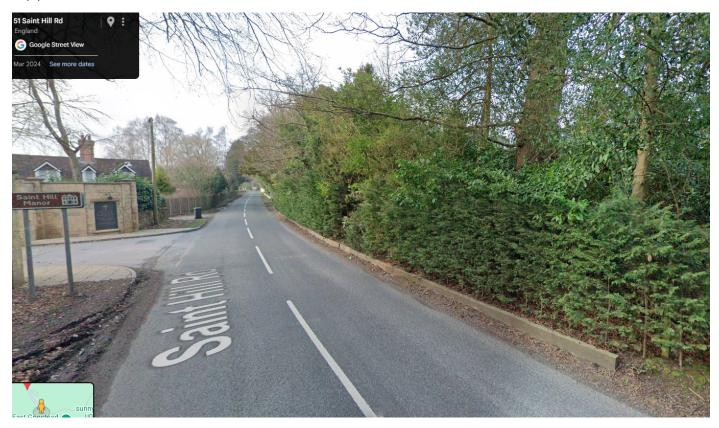

## 4. Entrance to Church of Scientology, Saint Hill Manor, Saint Hill Road

## 4 (b) Northbound view