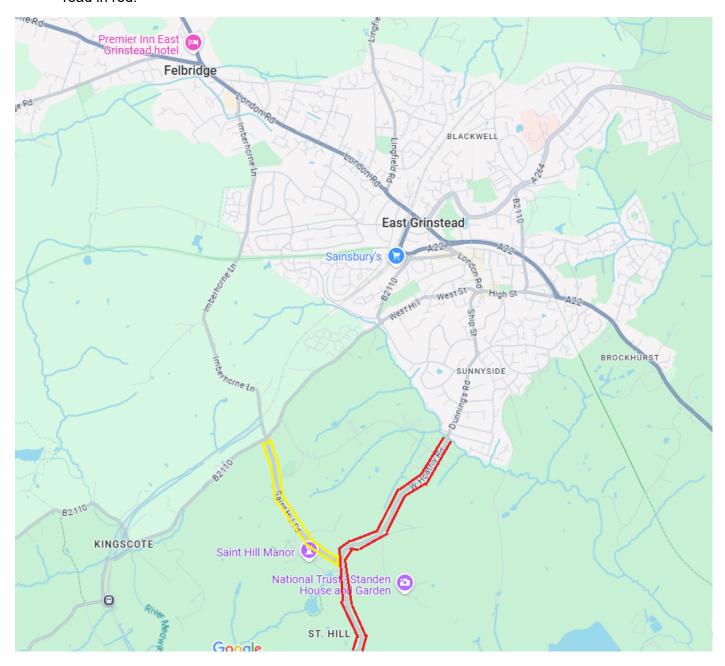

### Maps and Photos of Saint Hill Road East Grinstead

1. East Grinstead in relation to Saint Hill Road. Saint Hill Road highlighted in yellow, West Hoathly road in red: