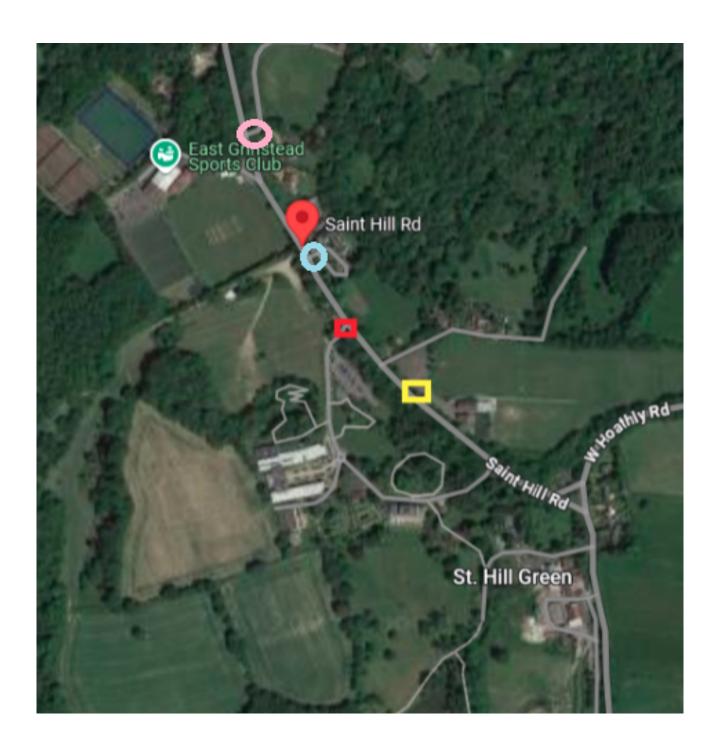

### 2. Google Image of Saint Hill Road & West Hoathly Road

A the red marker is the Church's main entrance, the yellow marker is the Rugby club entrance, the turquoise marker is Rockwood Park and the pink marker is Fonthill Continental Liaison Office UK entrance on Coombe Hill Road.

## B XMAPS image of church entrance & rugby club entrance (red is the church, yellow is the rugby club)

3. Church Of Scientology Entrance, Saint Hill Road.

A Location of Protestors on both sides of the entrance shown in red in 2024. Note no barriers or planters are in place. Note tree planting on left of photo.