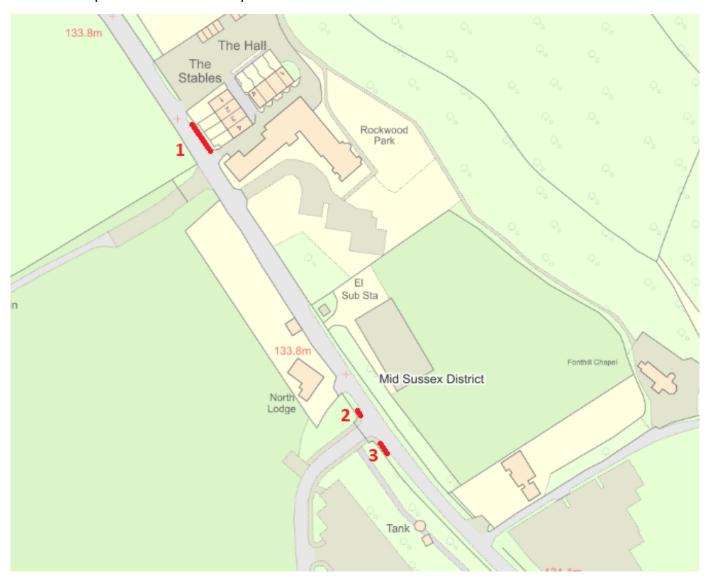

## B XMAPS image of church entrance & rugby club entrance (red is the church, yellow is the rugby club)

3. Church Of Scientology Entrance, Saint Hill Road.

A Location of Protestors on both sides of the entrance shown in red in 2024. Note no barriers or planters are in place. Note tree planting on left of photo.

B Three protestor locations witnessed in 2024 in red. Location 1 was a holding area until the Police escorted protesters to the main protest sites at locations 2 and 3.