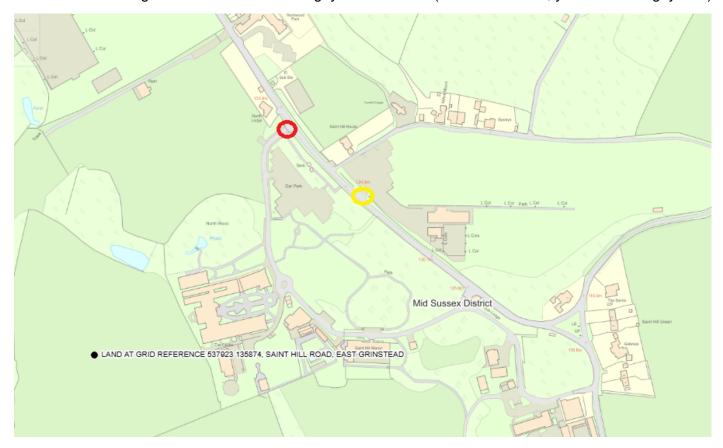

## B XMAPS image of church entrance & rugby club entrance (red is the church, yellow is the rugby club)

3. Church Of Scientology Entrance, Saint Hill Road.

A Location of Protestors on both sides of the entrance shown in red in 2024. Note no barriers or planters are in place. Note tree planting on left of photo.