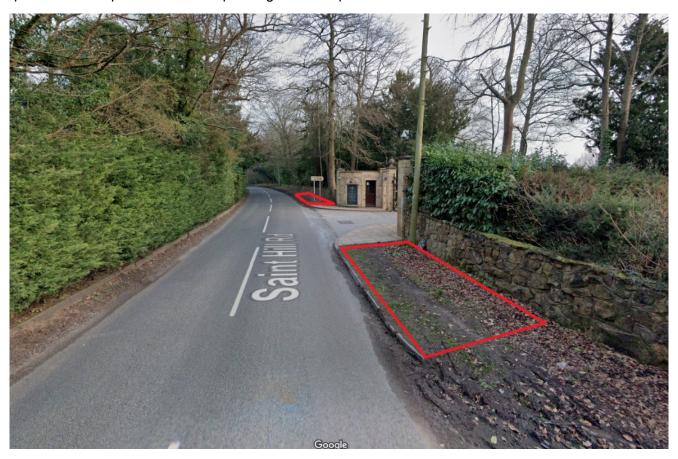

## B XMAPS image of church entrance & rugby club entrance (red is the church, yellow is the rugby club)

3. Church Of Scientology Entrance, Saint Hill Road.

A Location of Protestors on both sides of the entrance shown in red in 2024. Note no barriers or planters are in place. Note tree planting on left of photo.

B Three protestor locations witnessed in 2024 in red. Location 1 was a holding area until the Police escorted protesters to the main protest sites at locations 2 and 3.