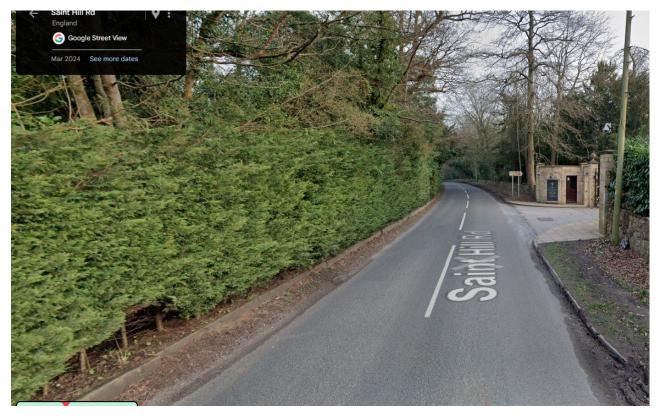

## 4. Entrance to Church of Scientology, Saint Hill Manor, Saint Hill Road

### 4 (a) Southbound view