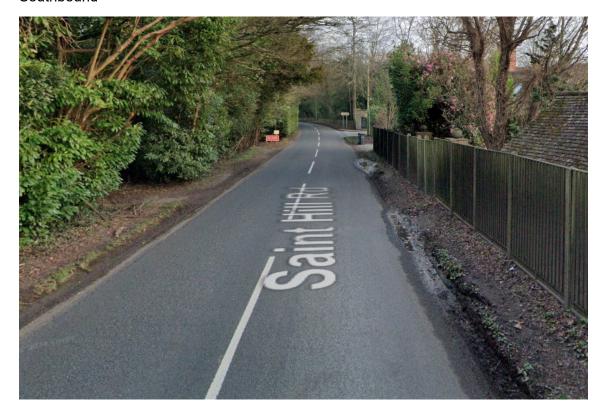

# 5. Highway Curve outside Church of Scientology Entrance

# Southbound

Northbound